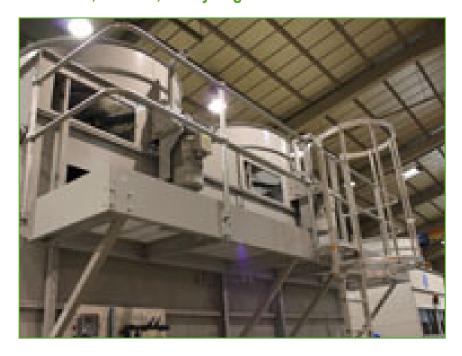

## Platforms, ladders, safety cage and handrail

**Platforms, a ladder, safety cage and handrails** facilitate **easier and safer access** to the unit, making inspection and maintenance easier and conforming to European safety standards.

## Installed platforms

- help you comply with local safety regulations
- prevent accidental risks during inspection and maintenance of your cooling tower
- facilitate the inspection and maintenance of your cooling tower