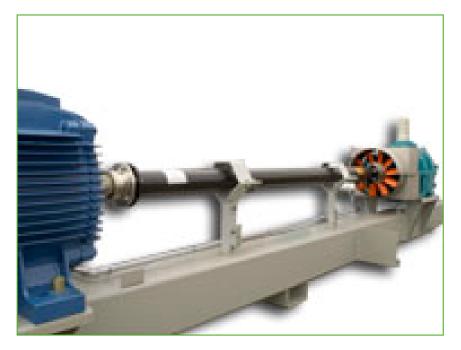

## Gear drive system with externally mounted motor

The gear drive system is a good option for **certain industrial applications**.

The gear drive system, designed with a 2.0 service factor, includes:

- A TEFC motor mounted outside the unit and air stream
- A corrosion resistant carbon-fiber drive shaft with stainless steel hubs

Both motor and drive shaft are separately shipped for easy on-site installation.

**Want to benefit from gear drive system on your cooling equipment?** Ask your <u>local BAC representative</u> for more information.