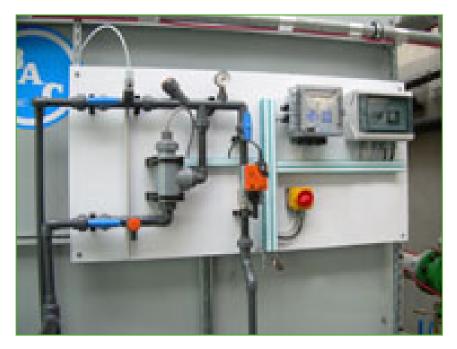

## Water treatment equipment

BAC offers a wide range of **automatic water treatment packages** to control corrosion, scaling, fouling and microbiological growth in cooling systems incorporating BAC cooling towers.

A good water treatment programme

- helps reduce water consumption.
- ensures efficient operation and optimal, original performance
- helps improve year-round system hygiene

Want optimal water treatment equipment for your BAC cooling tower ?