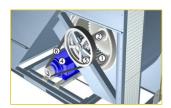

## Key benefits

The BAC fan drive system features :

- 1. Fan (axial or centrifugal)
- 2. Shaft
- 3. Bearings
- 4. Motor
- 5. Sheave
- 6. Belt

Each component of the fan drive system has passed a **longevity and quality test** in our <u>R&D laboratories</u>. These parts are exclusively selected, designed or even patented, meeting **very strict technical specifications**.

All fans are in accordance with Ecodesign Regulation EU/327/2011 and motor comply to Ecodesign Regulation EC/640/2009.

That's why you best choose original BAC spare parts when replacing components from the fan drive system. This assures original performance and a year round reliable operation of your BAC cooling equipment.