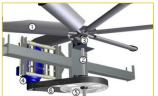

## Key benefits

The BAC fan drive system features :

- 1. Fan (axial or centrifugal)
- 2. Shaft
- 3. Bearings
- 4. Motor
- 5. Sheave
- 6. Belt

Each component of the fan drive system has passed a **longevity and quality test** in our <u>R&D laboratories</u>. These parts are exclusively selected, designed or even patented, meeting **very strict technical specifications**.

All fans are in accordance with Ecodesign Regulation EU/327/2011 and motor comply to Ecodesign Regulation EC/640/2009.

That's why you best choose original BAC spare parts when replacing components from the fan drive system. This assures original performance and a year round reliable operation of your BAC cooling equipment.