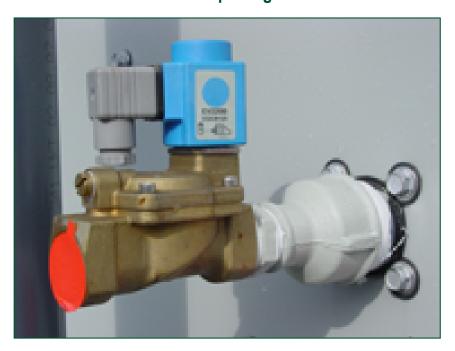

## Electric water level control package

When you require **more precise water level control**, replace the standard mechanical make-up valve with an electrical water level controller.

An electric water level control package

- reduces water consumption
- helps maintain your system year-round
- increases the equipment reliability

The package consists of

- a basin-mounted float switch
- a solenoid-activated valve in the make-up water line

The valve closes slowly to minimize water hammer.