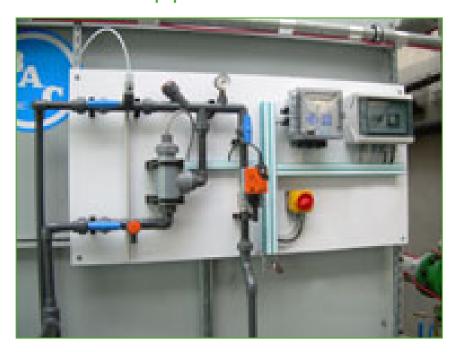

## Water treatment equipment

## Water treatment equipment

BAC offers a wide range of **automatic water treatment packages** to control corrosion, scaling, fouling and microbiological growth in cooling systems incorporating BAC cooling towers.

A good water treatment program

- helps reduce water consumption
- ensures efficient operation and optimal, original performance
- helps improve year-round system hygiene

Want optimal water treatment equipment for your BAC cooling tower?