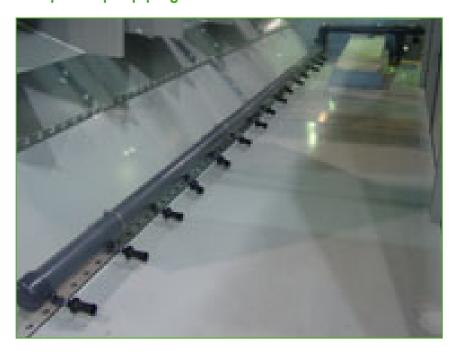

## Sump sweeper piping

A sump sweeper piping system **increases water circulation and agitation in** the basin and is designed to be used in combination with a <u>filtration</u> system. It does all this:

- improves your filtration system performance
- helps improve year-round system hygiene
- requires less cooling tower cleaning
- prevents under deposit corrosion

Sump sweeper piping can be factory-installed or retrofitted on-site.