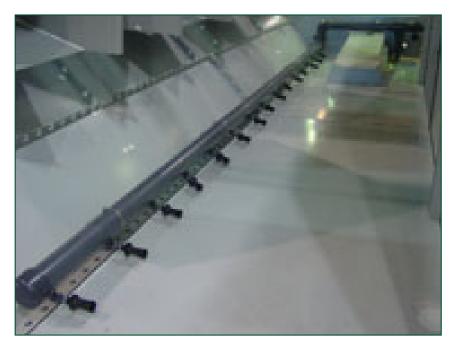

## Sump sweeper piping

A sump sweeper piping system **increases water circulation and agitation** in the basin and is designed to be used in combination with a <u>filtration</u> system. It does all this:

- improves your filtration system performance
- helps improve year-round system hygiene
- requires less condenser cleaning
- prevents under deposit corrosion

Sump sweeper piping can be factory-installed or retrofitted on-site.