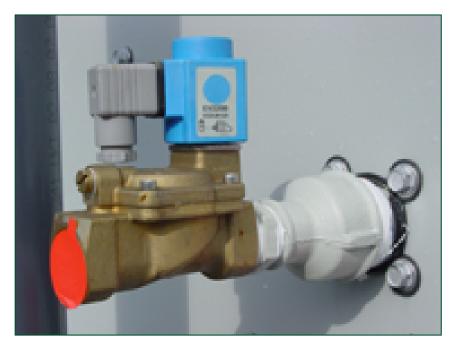

## Electric water level control package

When you require **more precise water level control**, replace the standard mechanical make-up valve with an electrical water level controller. An electric water level control package

- - reduces water consumption
  - helps maintain your system year-round
  - increases the equipment reliability

The package consists of

- a basin-mounted float switch
- a solenoid-activated valve in the make-up water line

The valve closes slowly to minimize water hammer.