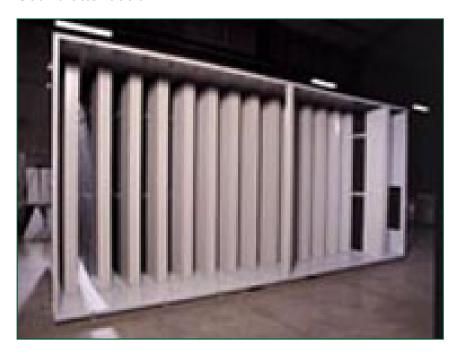

## Sound attenuation

VCL condensers use **quiet centrifugal fans**, **but to reduce noise even further**, you can extend your VCL condenser with sound attenuators at the air intake and discharge points.

### Sound attenuation (<u>HS type</u>)

- Discharge attenuator with vertical baffles
- Intake attenuator with straight baffles