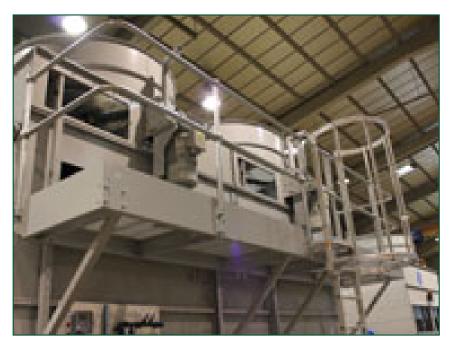

## Platforms, ladders, safety cage and handrainsers

## Options and accessories

Platforms, ladders, safety cage and handrail

**Platforms**, a ladder, safety cage and handrails facilitate easier and safer access to the top level of the unit, making inspection and maintenance easier and conforming to European safety standards.

- help you comply with local safety regulations
- · prevent accidental risks during inspection and maintenance of your condenser
- facilitate the inspection and maintenance of your condenser

Want to extend your condenser with these options for easier and safer inspection? Contact your <u>local</u> BAC representative for more information.