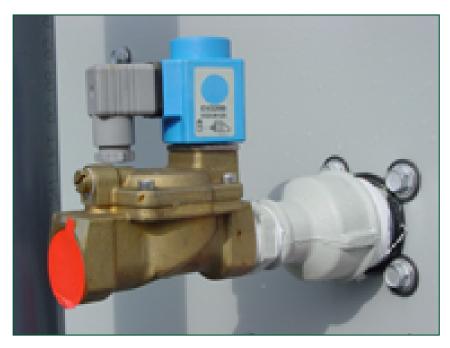

## Electric water level control package

When you require **more precise water level control**, replace the standard mechanical make-up valve with an electrical water level controller.

An electric water level control package

- reduces water consumption
- helps maintain your system year-round
- increases the equipment reliability

The package consists of

- a basin-mounted float switch
- a solenoid-activated valve in the make-up water line

The valve closes slowly to minimize water hammer.