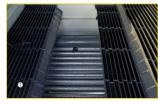

## **BAC eliminator types**

- 1. Blade type
- 2. Cellular type
- 3. Metal type
- 4. Cassette type
- 5. Fill integrated type

BAC original drift eliminators efficiently minimize the water drift emission and give you maximum confidence in the reliability of your cooling system.