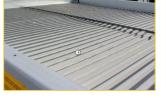

## **BAC eliminator types**

- 1. Blade type
- 2. Cellular type
- 3. Metal type
- 4. Cassette type
- 5. Fill integrated type

BAC original drift eliminators efficiently minimize the water drift emission and give you maximum confidence in the reliability of your cooling system.