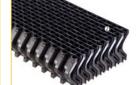

## **BAC eliminator types**

- 1. Blade type
- 2. Cellular type
- 3. Metal type
- 4. Cassette type
- 5. Fill integrated type

BAC original drift eliminators efficiently minimize the water drift emission and give you maximum confidence in the reliability of your cooling system.