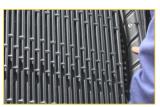

## **BAC eliminator types**

- 1. Blade type
- 2. Cellular type
- 3. Metal type
- 4. Cassette type
- 5. Fill integrated type

BAC original drift eliminators efficiently minimize the water drift emission and give you maximum confidence in the reliability of your cooling system.