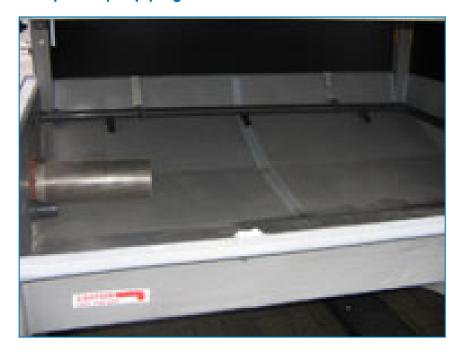

## Sump sweeper piping

A sump sweeper piping system **increases water circulation and agitation in** the basin and is designed to be used in combination with a <u>filtration</u> system. It does all this:

- improves your filtration system performance
- helps improve year-round system hygiene
- requires less cooling tower cleaning
- prevents under deposit corrosion

Sump sweeper piping can be factory-installed or retrofitted on-site.