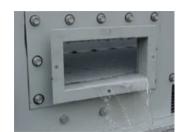

### Clean out port

#### **Benefits**

- Facilitates cleaning of the basin by easy removal of sludge and other impurities.
- Facilitates inspection by **faster draining** of the basin water in combination with the standard drain connection.
- Helps preventing biological growth (such as legionella) by easy cleaning and inspection of the basin.
- Maintains thermal performance by preventing dirt getting circulated into the water distribution system.
- Enables water treatment to be fully effective.
- Available on most BAC products.