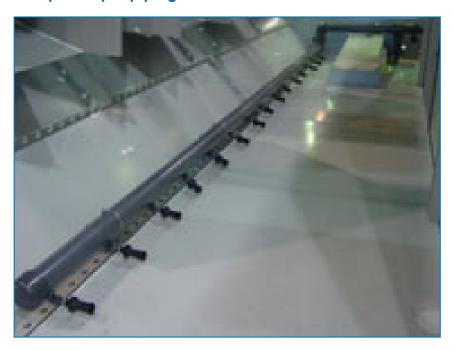

## Sump sweeper piping

A sump sweeper piping system **increases water circulation and agitation in** the basin and is designed to be used in combination with a <u>filtration</u> system. It does all this:

- improves your filtration system performance
- helps improve year-round system hygiene
- requires less cooling tower cleaning
- prevents under deposit corrosion

Sump sweeper piping can be factory-installed or retrofitted on-site.